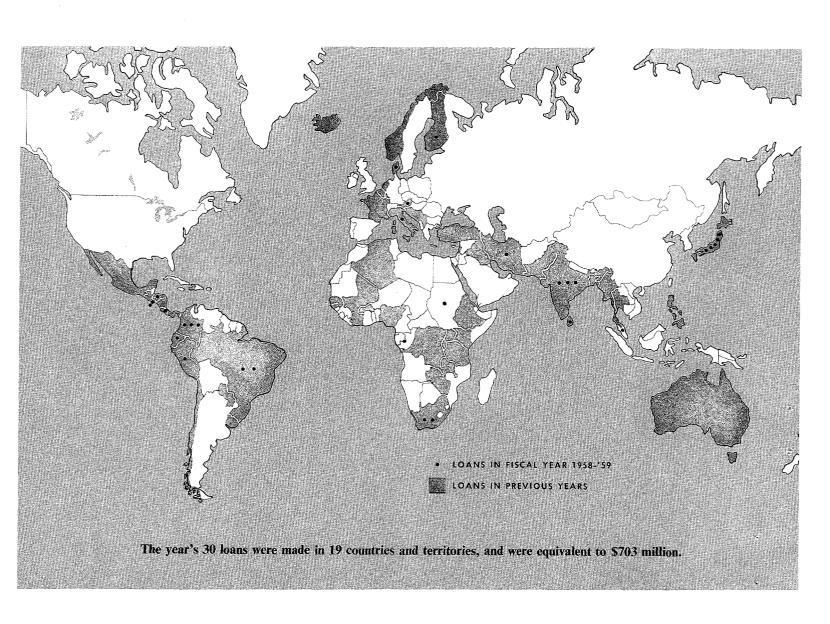

|

Fiscal Years

LOANS OF THE YEAR

DISBURSEMENTS ON LOANS

SALES OF PARTS OF BANK LOANS

REPAYMENTS OF LOANS TO BANK

GROSS INCOME
NET INCOME

NET INCREASE IN FUNDED DEBT NEW RELEASES OF 18% CAPITAL

TOTAL OF SUPPLEMENTAL RESERVE

TOTAL OF SPECIAL RESERVE

TOTAL RESERVES

350

## THE YEAR'S ACTIVITIES.



HE BANK MADE LOANS TOTALING \$703 MILLION in the fiscal year ended June 30, 1959; for the second year in succession, new Bank lending was 75% above the average rate of \$400 million which prevailed from 1954 to 1957. When the higher level was first recorded, in 1957–58, there were indications that it was not a temporary phenomenon, but would continue to prevail. These expectations have been confirmed by the lending of the past year, and by the number of loan applications under active consideration by the Bank at the end of the year. In other respects also, Bank activity continued at a high level: earnings, disbursements and sales of loans were greater than in any previous year.

The economic climate in which the Bank's operations were conducted was one of considerable adversity for many