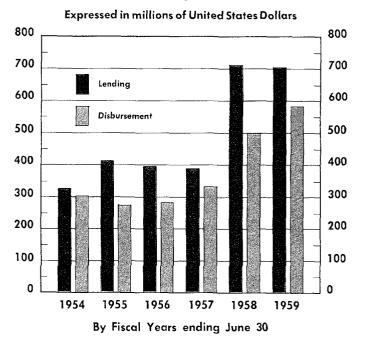

e fiscal year was with Austria. The Bank loan was of \$25 million; the market lent the same amount, in the form of an issue of \$25 million Republic of Austria 5½% fifteen-year external sinking fund bonds, which were marketed by an investment banking group headed by Kuhn, Loeb & Co. and Ladenburg, Thalmann & Co.

The Union of South Africa was the borrower in the next joint operation, the Bank loan being of \$25 million. The other half of the transaction consisted of the sale of a total of \$25 million of external loan bonds of the Union, in the form of three, four, five and tenyear bonds. Dillon, Read & Co. Inc. headed the underwriting syndicate.

Denmark was the borrower in the third joint transaction, the Bank lending \$20 million and another

# BANK LENDING AND DISBURSEMENT

1954-1959



\$20 million being raised by the sale of 5½% fifteenyear Kingdom of Denmark bonds. The public offering was handled by an investment banking group headed by Kuhn, Loeb & Co., Smith Barney & Co., Harriman Ripley & Co. Inc., and Lazard Freres & Co.

Japan provided the fourth instance, a total of \$40 million being shared between a loan of \$10 million by the Bank and market issues of \$30 million of three, four, five and fifteen-year bonds. The bonds were marketed by a syndicate of underwriters headed by The First Boston Corporation.

The fifth joint transaction assisted the Cassa per il Mezzogiorno, the Italian Government agency which is carrying out the development program for Southern Italy. In this case there were three parties concerned. The Bank lent \$20 million. The same amount was