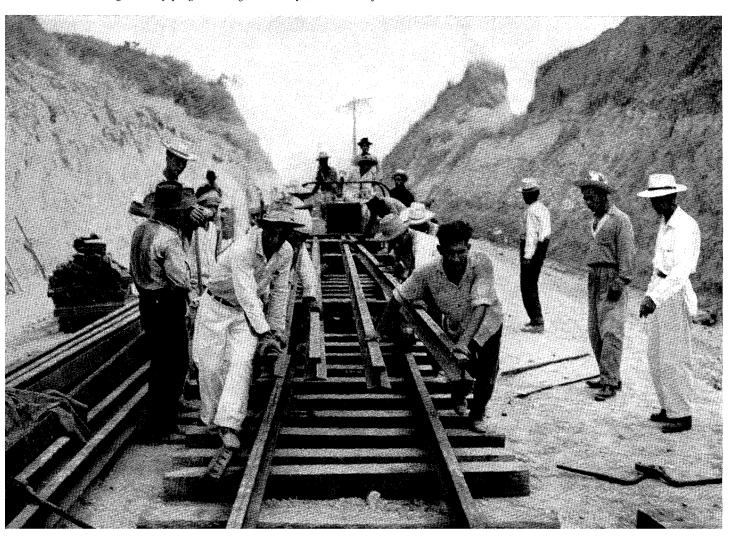

ossible the mining and transportation of manganese ore from large deposits in the Republic of Gabon, French Equatorial Africa.

Agriculture in less developed countries continued to benefit from Bank lending, as in earlier years, mainly from the construction of new highways, and also by the application of new power supplies to irrigation and other agricultural purposes. The only loan made directly for agriculture was of \$3.5 million to the Central Bank of Costa Rica to finance the import of equipment for farming and for light industry.

Rail is laid on the new 80-mile railroad which now links Colombia's eastern railway system, centered on Bogota, with the western system serving the Cauca Valley. The new link is part of a large railway program being assisted by \$41 million of Bank loans.



## Bank Loans Classified by Purpose and Area

JUNE 30, 1959

(Millions of U.S. Dollars, net of cancellations and refundings)

|