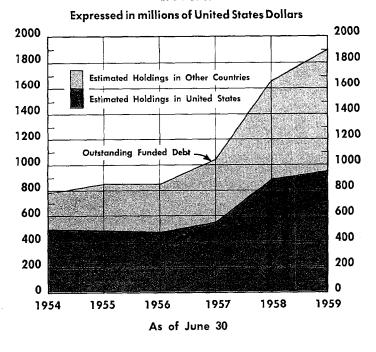

ugh a syndicate of leading Swiss banks, headed by the Swiss Bank Corporation.

Toward the end of the fiscal year the Bank also placed \$5 million of two-year  $4\frac{1}{2}\%$  notes with an institutional investor in Switzerland.

The Bank's first issue in Belgium consisted of ten-year 5% Bank bonds in an amount of 500 million Belgian Francs (equivalent to \$10 million). The issue was sold by four leading Belgian banks, Banque de la Société Générale de Belgique, Banque de Bruxelles, Kredietbank, and Société Belge de Banque. Applications were received for more than twice the amount of the issue. The bonds will be non-callable for the first five years. On May 6, 1964, and any interest payment date thereafter, the bonds will be callable at par.

# GROWTH OF THE BANK'S FUNDED DEBT

1954-1959



Another transaction during the year was the placement on October 1, 1958, of \$75 million of two-year 31/4% bonds denominated in United States dollars. These bonds were all placed outside the United States. Demand was heavy and the bonds were bought by 39 institutional investors in 25 different countries, many of the investors buying Bank bonds for the first time.

The only issue sold during the year on the United States investment market consisted of \$100 million of Bank  $4\frac{1}{2}\%$  fifteen-year bonds. They were marketed on November 18, 1958, by a nation-wide underwriting syndicate comprising 181 investment firms and banks. This was the tenth bond issue sold in the United States under the joint management of The First Boston Corporation and Morgan Stanley & Co. The issue was sol