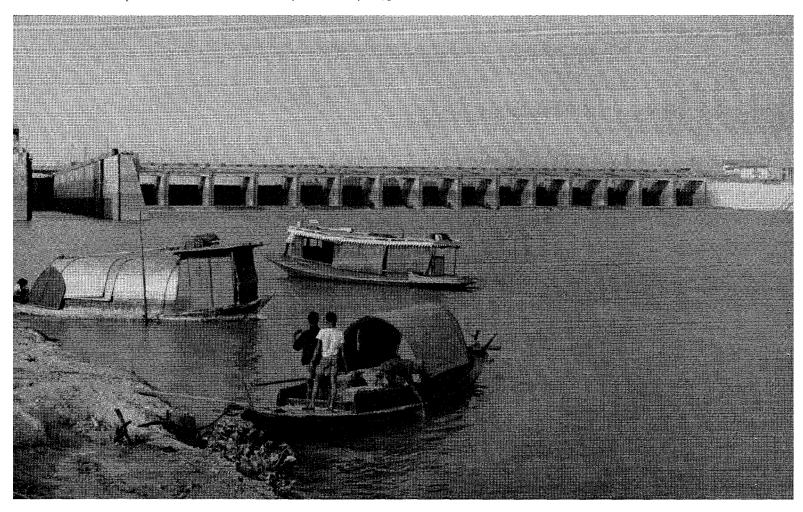

t Bank to the same power company.

EPDC is a publicly-owned utility and was established in 1952. It has already completed several hydroelectric projects with a total capacity of 748,100 kilowatts. The Miboro project consists of a very large rock-fill dam and an underground powerhouse with 215,000 kilowatts of generating capacity.

#### OTHER ACTIVITIES

SOFREMINE (Société Française d'Etudes Minières), which surveyed the Japanese coal industry under contract to the Bank and the Japan Productivity Center, presented its final report in July 1958.

The Chainat irrigation barrage on the Chao Phya River in Thailand was completed in 1955 with the help of a Bank loan of \$18 million. Although the irrigation system is still to be completed rice production in the area has already increased by 25%.



#### MALAYA

#### POWER LOAN

\$35.6 million 25-year 53/4% loan of September 22, 1958

**BORROWER** • Central Electricity Board

This was the first Bank loan in the newly independent Federation of Malaya. It will help to finance the Cameron Highlands hydroelectric project to increase power supplies to the capital, Kuala Lumpur, and the States of Selangor, Negri Sembilan and Malacca. Additional power is urgently needed in the area to satisfy a rapid increase in industrial and other demand. The new capacity will also make possible the extension of the network to other areas. The Central Electricity Board is the largest distributor of power in the Federation, serving two-thirds of all power users. The Bank loan will be used to build a 75,000-kilowatt underground power station at Jor, an int